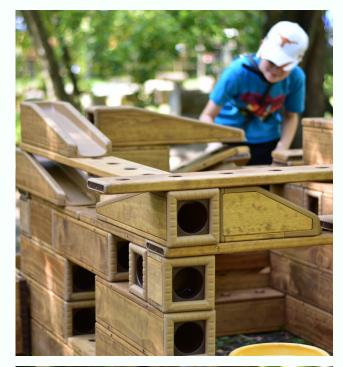

JOIN US FROM **9AM - 12PM IN THE NATURE PLAY AREA** FOR MUCH NEEDED, STRESS-RELIEVING
ADVENTURE PLAY.

- THIS IS A FREE DROP-IN PROGRAM; COME FOR ALL OR PART.
- BAYOU CITY PLAY WILL PROVIDE LOOSE PARTS LIKE ROPES, FABRIC, TUBES, & OTHER CONSTRUCTION MATERIALS.
- PUCS COFFEE WILL BE AVAILABLE
- PLAN TO STAY & PLAY/RELAX WITH YOUR KIDS.
   PARENTS OR CAREGIVERS ARE RESPONSIBLE FOR KIDS THROUGHOUT THE PLAY DAY.