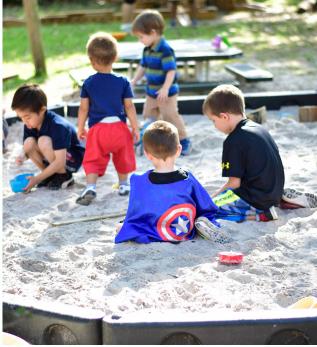

JOIN US FROM **9AM - 12PM IN THE NATURE PLAY AREA** FOR MUCH NEEDED, STRESS-RELIEVING
ADVENTURE PLAY.

- THIS IS A FREE DROP-IN PROGRAM; COME FOR ALL OR PART.
- BAYOU CITY PLAY WILL PROVIDE LOOSE PARTS LIKE ROPES, FABRIC, TUBES, & OTHER CONSTRUCTION MATERIALS.
- PUCS COFFEE WILL BE AVAILABLE
- PLAN TO STAY & PLAY/RELAX WITH YOUR KIDS.
   PARENTS OR CAREGIVERS ARE RESPONSIBLE FOR KIDS THROUGHOUT THE PLAY DAY.